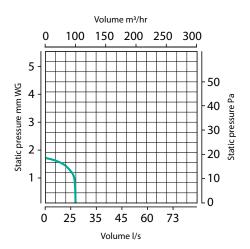

ion
- Adjustable overrun timer
- Backdraught shutter

- Technical specification: Meets the installed performance requirements of Building Regulations Document F for a wall fan
  - IPX7 fan suitable for installing in zone 1. GS approved and CE marked in accordance with all the relevant **EEC Harmonised Directives**
  - Double Insulated, class III motor fitted with thermal protection, controller class II
  - Hole Diameters: Ø115mm
  - Airflow: Panel Mount 90m3/hr

Product range details:

- Rated Voltage 220-240v-50Hz
- Rated Wattage 23W
- Noise Level 37.8dB(A)

**Accessories:** 

- Wall Kit
- External wall grille
- External gravity grille
- Ducting

SELV transformer: dimensions

H86 x W147 x D66mm

**Dimensions:** H159 x W159 x D15mm

## **Fan Curves - Performance Graph Low Profile Units**